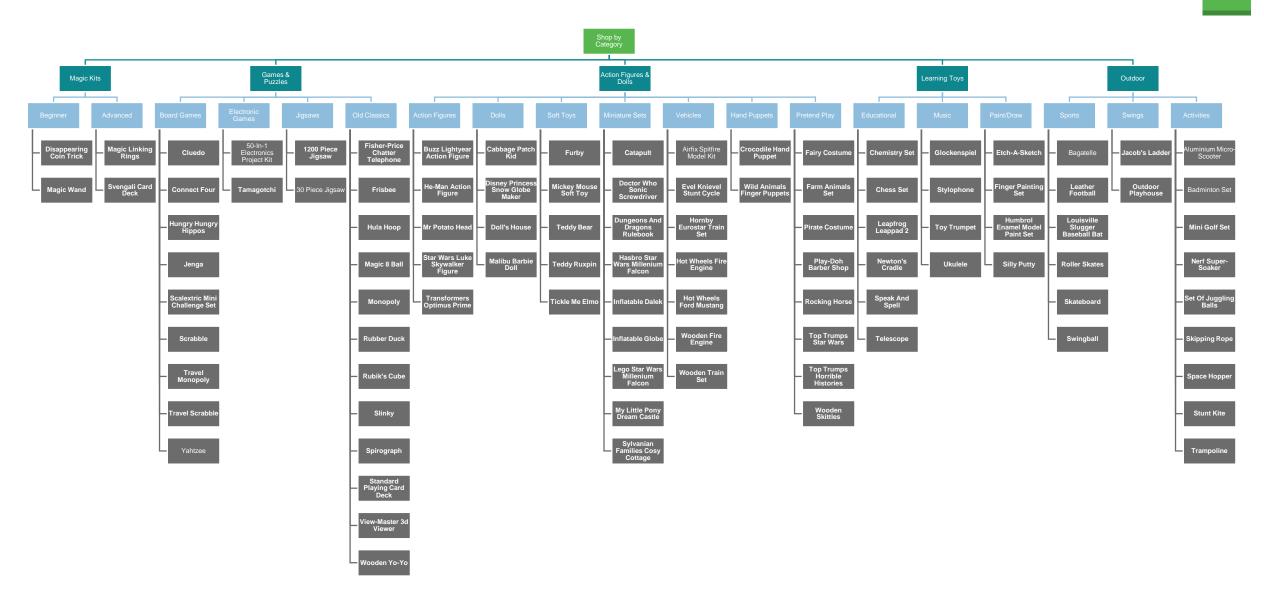

### **Products Listing**

Details about Product Categorization

# Our Most Popular Products

| 1200 piece jigsaw               | Etch-a-Sketch                        | Jenga                              | Roller skates                    | Tamagotchi                       | Chemistry set                       | He-Man action figure           | Mini golf set                  | Space Hopper                       | Travel Monopoly             |
|---------------------------------|--------------------------------------|------------------------------------|----------------------------------|----------------------------------|-------------------------------------|--------------------------------|--------------------------------|------------------------------------|-----------------------------|
| 30 piece jigsaw                 | Evel Knievel Stunt Cycle             | Leapfrog LeapPad 2                 | Rubber duck                      | Teddy bear                       | Chess set                           | Hornby Eurostar train set      | Monopoly                       | Speak and spell                    | Travel Scrabble             |
| 50-in-1 Electronics project kit | Fairy costume                        | Leather football                   | Rubik's cube                     | Teddy Ruxpin                     | Cluedo                              | Hot Wheels Fire Engine         | Mr Potato Head                 | Spirograph                         | Ukulele                     |
| Airfix Spitfire model kit       | Farm animals set                     | Lego Star Wars<br>Millenium Falcon | Scalextric Mini<br>Challenge set | Telescope                        | Connect Four                        | Hot Wheels Ford<br>Mustang     | My Little Pony Dream<br>Castle | Standard playing card deck         | View-Master 3D viewer       |
| Aluminium micro-scooter         | Finger painting set                  | Louisville Slugger<br>baseball bat | Scrabble                         | Tickle Me Elmo                   | Crocodile hand puppet               | Hula hoop                      | Nerf Super-Soaker              | Star Wars Luke<br>Skywalker figure | Wild animals finger puppets |
| Badminton set                   | Fisher-Price Chatter<br>Telephone    | Magic 8 Ball                       | Set of juggling balls            | Top Trumps Horrible<br>Histories | Disappearing coin trick             | Humbrol enamel model paint set | Newton's cradle                | Stunt Kite                         | Wooden fire engine          |
| Bagatelle                       | Frisbee                              | Magic linking rings                | Silly putty                      | Top Trumps Star Wars             | Disney Princess Snow<br>Globe maker | Hungry Hungry Hippos           | Outdoor playhouse              | Stylophone                         | Wooden skittles             |
| Buzz Lightyear action figure    | Furby                                | Magic wand                         | Skateboard                       | Toy trumpet                      | Doctor Who Sonic<br>Screwdriver     | Inflatable Dalek               | Pirate costume                 | Svengali card deck                 | Wooden train set            |
| Cabbage Patch Kid               | Glockenspiel                         | Malibu Barbie doll                 | Skipping rope                    | Trampoline                       | Doll's house                        | Inflatable globe               | Play-Doh Barber shop           | Swingball                          | Wooden yo-yo                |
| Catapult                        | Hasbro Star Wars<br>Millenium Falcon | Mickey Mouse soft toy              | Slinky                           | Transformers Optimus<br>Prime    | Dungeons and Dragons rulebook       | Jacob's ladder                 | Rocking horse                  | Sylvanian Families Cosy<br>Cottage | Yahtzee                     |