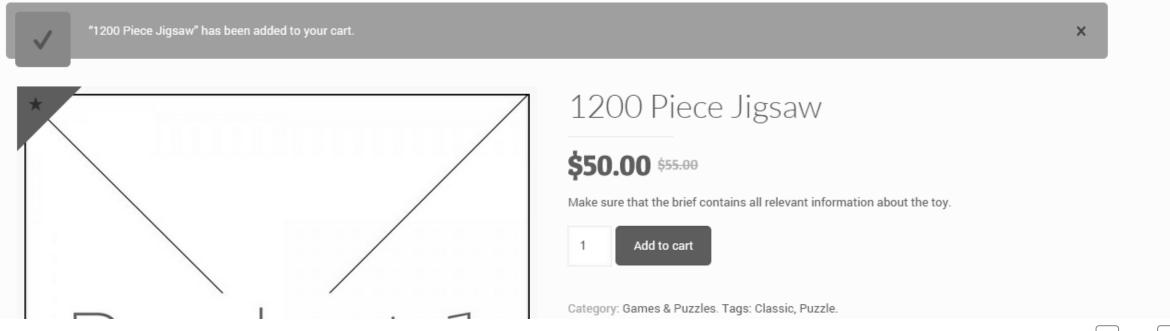

#### 1200 Piece Jigsaw

Timeless Toys > Games & Puzzles > 1200 Piece Jigsaw

### 1200 Piece Jigsaw

\$50.00 \$55.00

Make sure that the brief contains all relevant information about the toy.

Add to cart

Category: Games & Puzzles. Tags: Classic, Puzzle.

Description

Enter product details over here along with descriptions about it's usability, size, features, and some historical significance to the buyer. Make sure that the brief contains all relevant information about the toy. Enter product details over here along with descriptions about it's