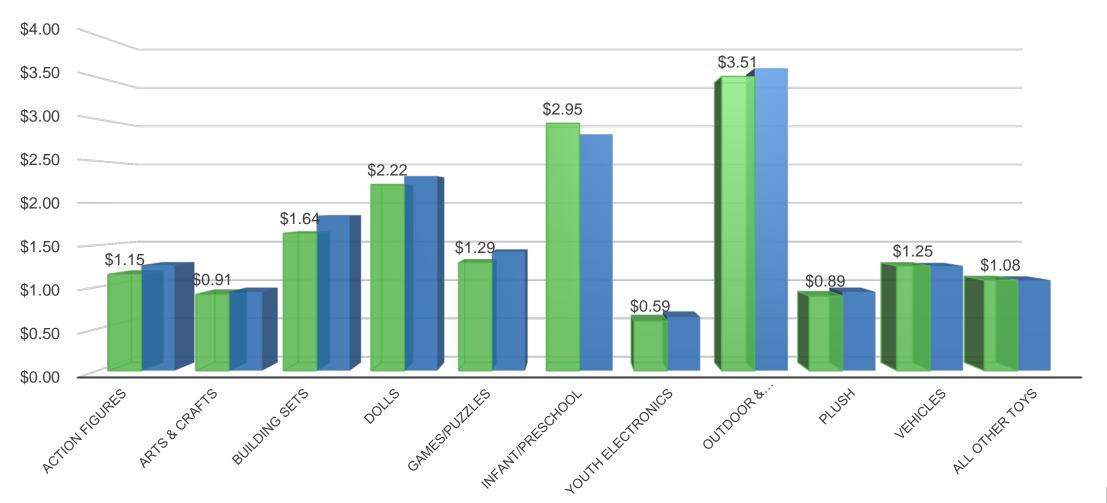

### **U.S. Domestic Toy Market**

2013 vs 2014 Annual U.S. domestic Toy Market Sales data by ToyAssociation.org (in Billions USD))